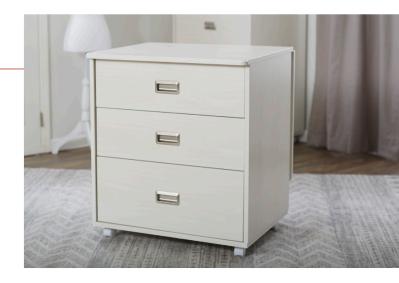

#### Three Drawer Caddy

Enjoy convenient added storage for threads, fabric, notions, and accessories with the Three Drawer Caddy.

- Dimensions: 28 3/8" W x 24 5/8" D x 32 1/2" H
- 3 soft close drawers
- Outback leaf extension included
- Rounded corners and beveled edges
- Easy-roll, lockable casters

### Slim Caddy

Double the storage space with an extra set of drawers.

- Dimensions: 17 3⁄8" W x 24 5⁄8" D x 32 1⁄2" H
- 3 soft close drawers
- Outback leaf extension included
- Rounded corners and beveled edges
- Easy-roll, lockable casters