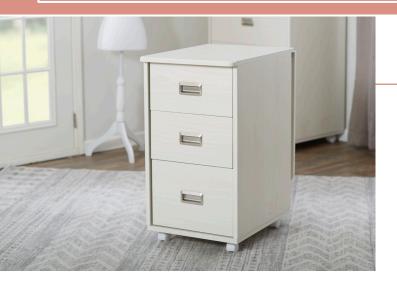

#### Three Drawer Caddy

Enjoy convenient added storage for threads, fabric, notions, and accessories with the Three Drawer Caddy.

- Dimensions: 28 3/8" W x 24 5/8" D x 32 1/2" H
- 3 soft close drawers
- Outback leaf extension included
- Rounded corners and beveled edges
- Easy-roll, lockable casters

### Slim Caddy

Double the storage space with an extra set of drawers.

- Dimensions: 17 3⁄8" W x 24 5⁄8" D x 32 1⁄2" H
- 3 soft close drawers
- Outback leaf extension included
- Rounded corners and beveled edges
- Easy-roll, lockable casters