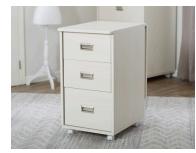

#### Three Drawer Caddy

Enjoy convenient added storage for threads, fabric, notions, and accessories with the Three Drawer Caddy.

- Dimensions: 28 3/8" W x 24 5/8" D x 32 1/2" H
- 3 soft close drawers
- Outback leaf extension included
- Rounded corners and beveled edges
- Easy-roll, lockable casters

### Slim Caddy

Double the storage space with an extra set of drawers.

- Dimensions: 17 3⁄8" W x 24 5⁄8" D x 32 1⁄2" H
- 3 soft close drawers
- Outback leaf extension included
- Rounded corners and beveled edges
- Easy-roll, lockable casters

### Bernina Caddy

Store your Bernina Embroidery Module in the custom-designed drawer.

- Dimensions: 28 3⁄8" W x 24 5⁄8" D x 32 1⁄2" H
- Custom molded drawer to hold Bernina Series 7 and 8 embroidery module and hoops
- 2 additional soft close drawers
- Outback leaf extension included
- Rounded corners and beveled edges
- Easy-roll, lockable casters

# 3. Personalize with caddies and more

Slim Caddy

Three Drawer Caddy

Bernina Caddy

Koala<sup>™</sup> studios