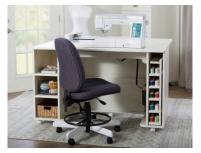

#### Three Drawer Caddy

Enjoy convenient added storage for threads, fabric, notions, and accessories with the Three Drawer Caddy.

- Dimensions: 28 3/8" W x 24 5/8" D x 32 1/2" H
- 3 soft close drawers
- Outback leaf extension included
- Rounded corners and beveled edges
- Easy-roll, lockable casters

### Slim Caddy

Double the storage space with an extra set of drawers.

- Dimensions: 17 3⁄8" W x 24 5⁄8" D x 32 1⁄2" H
- 3 soft close drawers
- Outback leaf extension included
- Rounded corners and beveled edges
- Easy-roll, lockable casters

### Bernina Caddy

Store your Bernina Embroidery Module in the custom-designed drawer.

- Dimensions: 28 3⁄8" W x 24 5⁄8" D x 32 1⁄2" H
- Custom molded drawer to hold Bernina Series 7 and 8 embroidery module and hoops
- 2 additional soft close drawers
- Outback leaf extension included
- Rounded corners and beveled edges
- Easy-roll, lockable casters