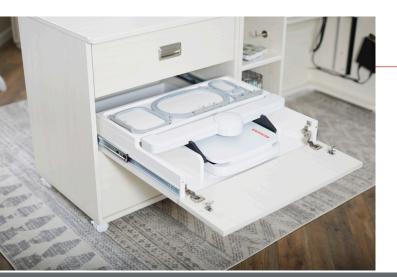

### Bernina Caddy

Store your Bernina Embroidery Module in the custom-designed drawer.

- Dimensions: 28 3⁄8" W x 24 5⁄8" D x 32 1⁄2" H
- Custom molded drawer to hold Bernina Series 7 and 8 embroidery module and hoops
- 2 additional soft close drawers
- Outback leaf extension included
- Rounded corners and beveled edges
- Easy-roll, lockable casters