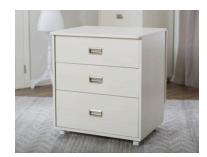

#### Three Drawer Caddy

Enjoy convenient added storage for threads, fabric, notions, and accessories with the Three Drawer Caddy.

- Dimensions: 28 3/8" W x 24 5/8" D x 32 1/2" H
- 3 soft close drawers
- Outback leaf extension included
- Rounded corners and beveled edges
- Easy-roll, lockable casters

### Slim Caddy

Double the storage space with an extra set of drawers.

- Dimensions: 17 3⁄8" W x 24 5⁄8" D x 32 1⁄2" H
- 3 soft close drawers
- Outback leaf extension included
- Rounded corners and beveled edges
- Easy-roll, lockable casters

### Bernina Caddy

Store your Bernina Embroidery Module in the custom-designed drawer.

- Dimensions: 28 3⁄8" W x 24 5⁄8" D x 32 1⁄2" H
- Custom molded drawer to hold Bernina Series 7 and 8 embroidery module and hoops
- 2 additional soft close drawers
- Outback leaf extension included
- Rounded corners and beveled edges
- Easy-roll, lockable casters

# 3. Personalize with caddies and more

Slim Caddy

Three Drawer Caddy

Bernina Caddy

Koala<sup>™</sup> studios