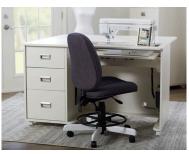

#### Three Drawer Caddy

Enjoy convenient added storage for threads, fabric, notions, and accessories with the Three Drawer Caddy.

- Dimensions: 28 3/8" W x 24 5/8" D x 32 1/2" H
- 3 soft close drawers
- Outback leaf extension included
- Rounded corners and beveled edges
- Easy-roll, lockable casters

### Slim Caddy

Double the storage space with an extra set of drawers.

- Dimensions: 17 3⁄8" W x 24 5⁄8" D x 32 1⁄2" H
- 3 soft close drawers
- Outback leaf extension included
- Rounded corners and beveled edges
- Easy-roll, lockable casters

### Bernina Caddy

Store your Bernina Embroidery Module in the custom-designed drawer.

- Dimensions: 28 3⁄8" W x 24 5⁄8" D x 32 1⁄2" H
- Custom molded drawer to hold Bernina Series 7 and 8 embroidery module and hoops
- 2 additional soft close drawers
- Outback leaf extension included
- Rounded corners and beveled edges
- Easy-roll, lockable casters