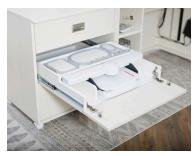

### Bernina Caddy

Store your Bernina Embroidery Module in the custom-designed drawer.

- Dimensions: 28 3⁄8" W x 24 5⁄8" D x 32 1⁄2" H
- Custom molded drawer to hold Bernina Series 7 and 8 embroidery module and hoops
- 2 additional soft close drawers
- Outback leaf extension included
- Rounded corners and beveled edges
- Easy-roll, lockable casters